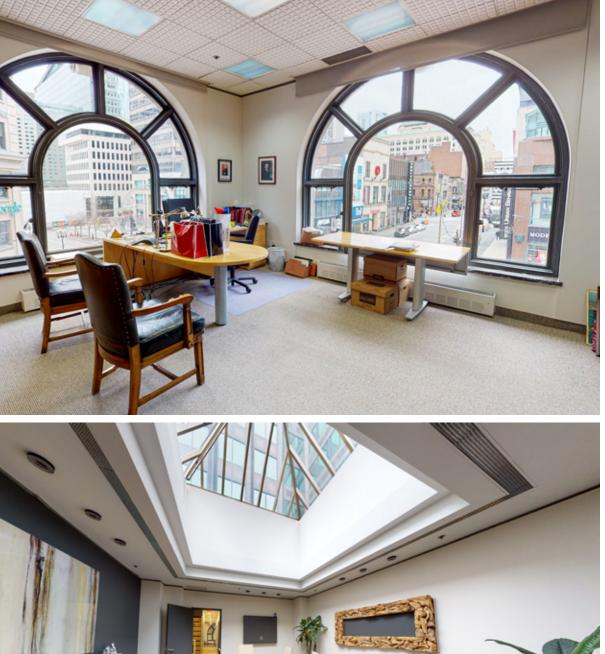

> THE SPACE: GROUND FLOOR: 5.453 SF MEZZANINE: 3.946 SF THIRD FLOOR: 6,014 SF

> > 5,206 SF LOWER LEVEL: 5,844 SF BASEMENT:

- 26,463 SF TOTAL:
- **NET RENT:** CONTACT LISTING AGENTS
- ADDITIONAL RENT: \$43.05 PSF (2024 ESTIMATE) MUNICIPAL & SCHOOL TAXES + OPERATING COSTS
  - AVAILABLE: IMMEDIATELY
  - FRONTAGE: 54' ON SAINT-CATHERINE ST. W. 120' ON MCGILL COLLEGE AVE.
- CEILING HEIGHTS: GROUND FLOOR: 30 FT

MEZZANINE: 11 F T

THIRD FLOOR: 10 FT (NOT INCLUDING SKYLIGHT AREAS)

LOWER LEVEL: 8 FT \*ALL MEASUREMENTS ARE APPROXIMATE

- USE: FLAGSHIP RETAIL
- COMMENTS: CENTRALLY LOCATED IN DOWNTOWN MONTREAL; IN THE CENTER OF THE BUSINESS DISTRICT, NEXT TO MONTREAL EATON CENTRE AND LESS THAN A 10 MINUTE WALK TO MCGILL UNIVERSITY
  - POSITIONED IN PHASE 1 OF THE SAINT-CATHERINE STREET WEST **REVITALIZATION PROJECT**
  - THE AREA IS A MAJOR DESTINATION FOR LOCALS AND TOURISTS
  - 5 MINUTE WALK TO PEEL AND MCGILL METRO STATIONS