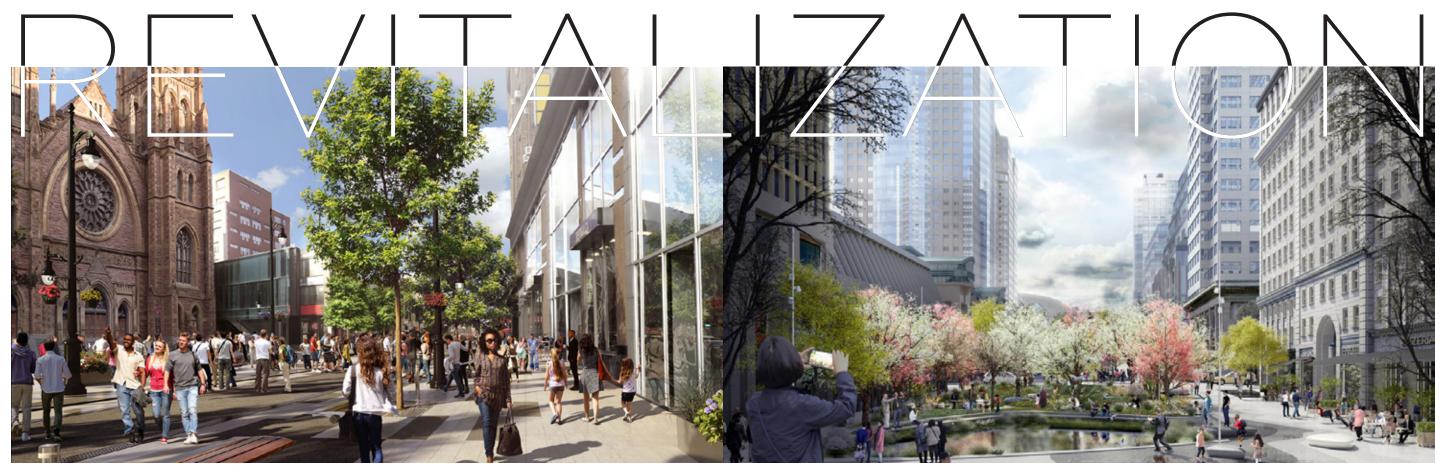

#### SAINT-CATHERINE STREET WEST

SAINT-CATHERINE STREET WEST IS UNDERGOING A MAJOR MAKEOVER AIMED AT OFFERING MONTREALERS AND VISITORS ALIKE, A WELCOMING PUBLIC SPACE AND AN ALL-NEW EXPERIENCE IN DOWNTOWN MONTREAL. THIS MAJOR THOROUGHFARE WILL CONNECT THE DIFFERENT PUBLIC PLACES AROUND IT, INCLUDING THE PLACE DES FESTIVALS, THE SQUARE IN FRONT OF ST. JAMES UNITED CHURCH, SQUARE PHILLIPS, AND MCGILL COLLEGE AVENUE.

THE ICONIC COMMERCIAL STRIP WILL PLACE PEDESTRIANS AT THE HEART OF THE PUBLIC SPACE. THE STREET WILL OFFER A SINGLE TRAFFIC LANE, BORDERED BY BROADER SIDEWALKS AND BE RE-GREENED WITH THE ADDITION OF NUMEROUS TREES, AND EXISTING GREEN SPACES WILL BE CONSOLIDATED TO INCREASE PLANT COVER.

THE REVITALIZATION PROJECT WILL TAKE PART IN 3 PHASES:

PHASE 1: MANSFIELD TO DE BLEURY PHASE 2: ATWATER TO MANSFIELD PHASE 3: McGILL FROM SHERBROOKE TO CATHCART

SOURCE: WWW.DEVELOPINGMONTREAL.CA/SAINTE-CATHERINE-NEWS WWW.MAKINGMTL.CA/SAINTECATH

#### McGILL COLLEGE AVENUE

THE AVENUE WILL BE TRANSFORMED INTO AN IMPOSING PEDESTRIAN PUBLIC SQUARE ON ITS ENTIRE RIGHT-OF-WAY, BETWEEN CATHCART STREET AND SHERBROOKE STREET. IT WILL DEPLOY ABUNDANT VEGETATION THAT IS PART OF THE EMBLEMATIC LANDSCAPE OF MCGILL COLLEGE AVENUE AND ENHANCE THE SPIRIT OF THE PLACE, BY TAKING INTO ACCOUNT THE HISTORICAL AND HERITAGE DIMENSIONS OF MCGILL COLLEGE AVENUE AND MAINTAINING THE PRECIOUS VIEW OF MOUNT ROYAL. AT THE HEART OF THE PLAN IS A FOYER. WITH A RING OF FIRE IN THE WINTER AND A SMALL OUTDOOR STAGE WITH SEATING IN THE SUMMER, THE FOYER WILL ACT AS THE CENTREPIECE OF THE PLAZA.