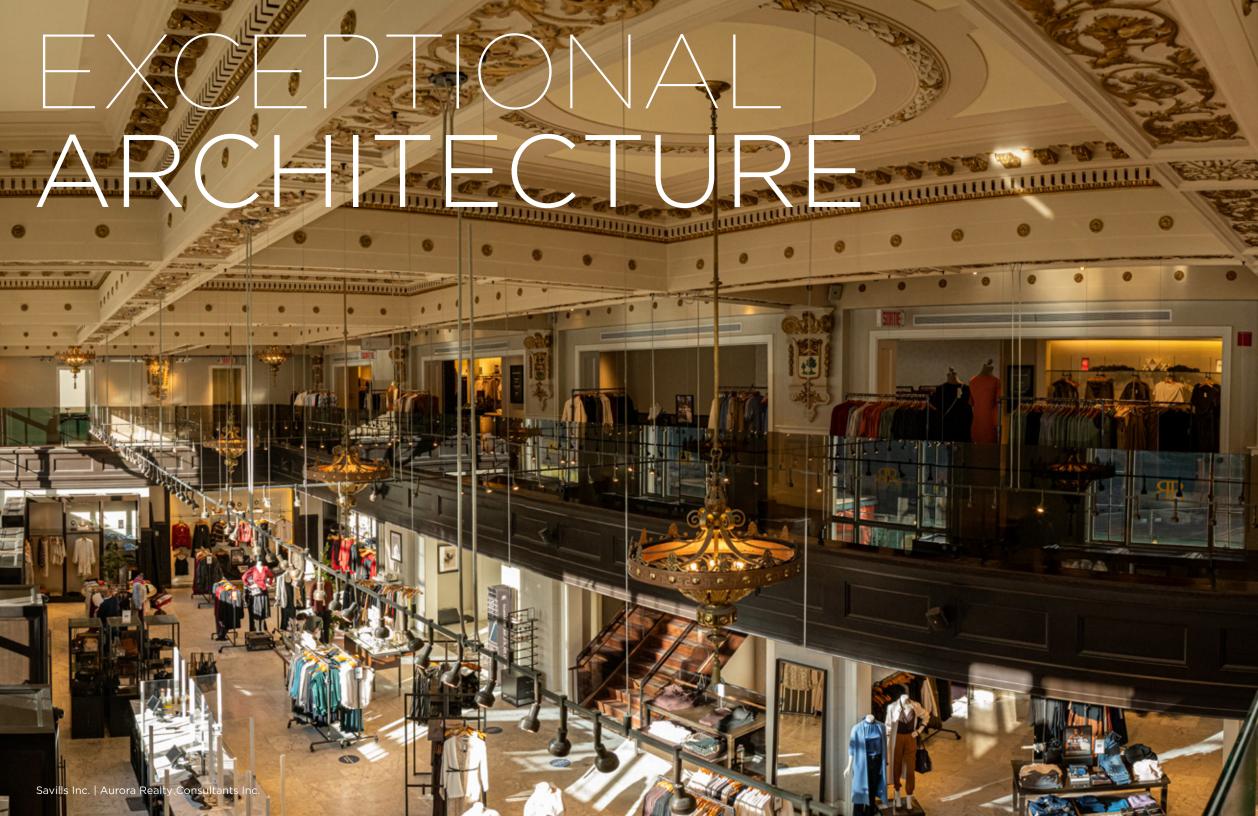

**|||||** aurora

OFTEN TOUTED AS MONTREAL'S "CHAMPS ÉLYSÉES", MCGILL COLLEGE AVENUE OFFERS THE PERFECT BACKDROP TO 777 SAINT-CATHERINE STREET WEST'S STRIKING ARCHITECTURAL FEATURES. THE HISTORIC ELEMENTS CONTINUE THROUGHOUT THE BUILDING'S GRAND INTERIOR, FROM INTRICATELY DETAILED MOLDING, TO THE ORNATE LIGHT FIXTURES, 777 SAINT-CATHERINE STREET WEST PROVIDES A REMARKABLE ENVIRONMENT THAT IS SECOND TO NONE.