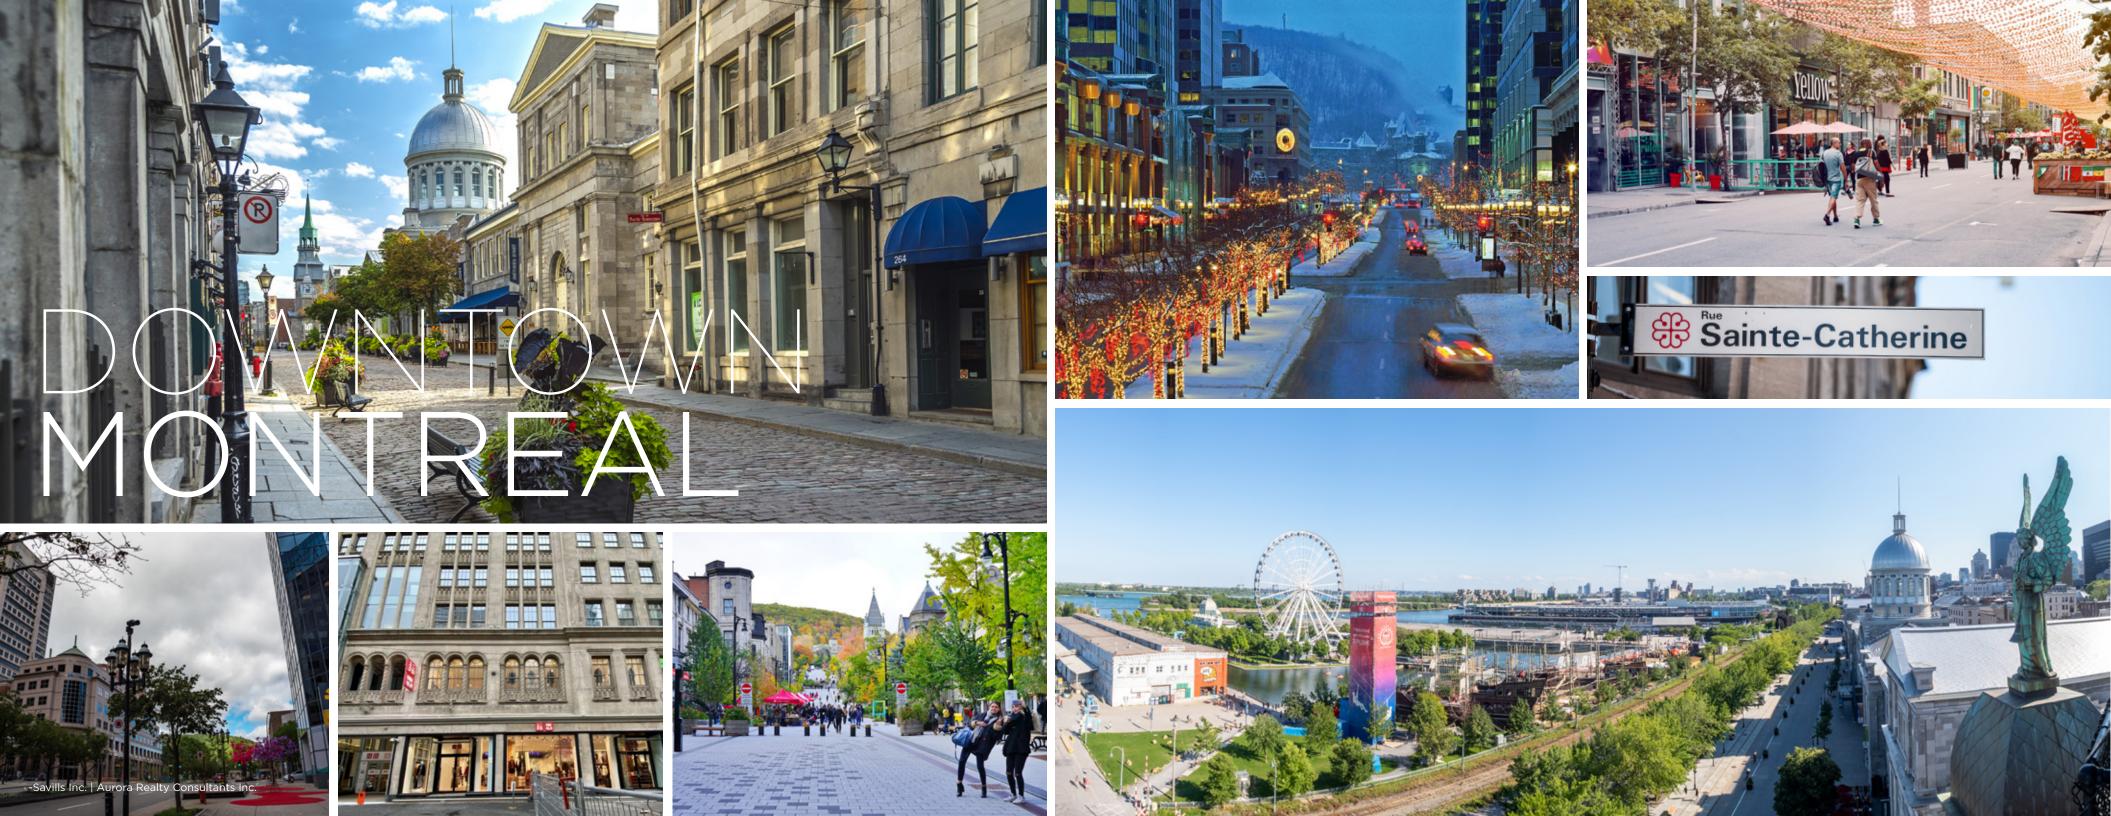

OVERVIEW

SAVILLS PRIME GLOBAL RETAIL TEAM AND AURORA REALTY CONSULTANTS ARE PLEASED TO PRESENT AN UNPARALLELED RETAIL OPPORTUNITY AT THE CORNER OF SAINT-CATHERINE STREET WEST AND MCGILL COLLEGE AVENUE. LOCATED IN THE HEART OF DOWNTOWN MONTREAL, 777 SAINT-CATHERINE STREET WEST IS IDEALLY SITUATED AT THE BUSIEST INTERSECTION IN THE CITY.

MEZZANINE: 11 F T

THIRD FLOOR: 10 FT (NOT INCLUDING SKYLIGHT AREAS)

LOWER LEVEL: 8 FT \*ALL MEASUREMENTS ARE APPROXIMATE

- USE: FLAGSHIP RETAIL
- COMMENTS: CENTRALLY LOCATED IN DOWNTOWN MONTREAL; IN THE CENTER OF THE BUSINESS DISTRICT, NEXT TO MONTREAL EATON CENTRE AND LESS THAN A 10 MINUTE WALK TO MCGILL UNIVERSITY
  - POSITIONED IN PHASE 1 OF THE SAINT-CATHERINE STREET WEST **REVITALIZATION PROJECT**
  - THE AREA IS A MAJOR DESTINATION FOR LOCALS AND TOURISTS
  - 5 MINUTE WALK TO PEEL AND MCGILL METRO STATIONS