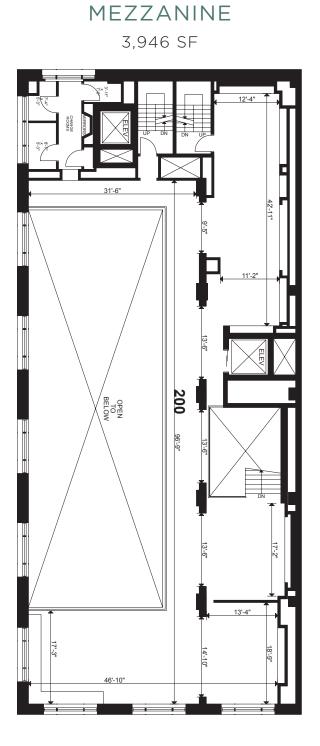

> THE SPACE: GROUND FLOOR: 5.453 SF MEZZANINE: 3.946 SF THIRD FLOOR: 6,014 SF

> > 5,206 SF LOWER LEVEL: 5,844 SF BASEMENT:

- 26,463 SF TOTAL:
- **NET RENT:** CONTACT LISTING AGENTS
- ADDITIONAL RENT: \$43.05 PSF (2024 ESTIMATE) MUNICIPAL & SCHOOL TAXES + OPERATING COSTS
  - AVAILABLE: IMMEDIATELY
  - FRONTAGE: 54' ON SAINT-CATHERINE ST. W. 120' ON MCGILL COLLEGE AVE.
- CEILING HEIGHTS: GROUND FLOOR: 30 FT

MEZZANINE: 11 F T

THIRD FLOOR: 10 FT (NOT INCLUDING SKYLIGHT AREAS)

LOWER LEVEL: 8 FT \*ALL MEASUREMENTS ARE APPROXIMATE

- USE: FLAGSHIP RETAIL
- COMMENTS: CENTRALLY LOCATED IN DOWNTOWN MONTREAL; IN THE CENTER OF THE BUSINESS DISTRICT, NEXT TO MONTREAL EATON CENTRE AND LESS THAN A 10 MINUTE WALK TO MCGILL UNIVERSITY
  - POSITIONED IN PHASE 1 OF THE SAINT-CATHERINE STREET WEST **REVITALIZATION PROJECT**
  - THE AREA IS A MAJOR DESTINATION FOR LOCALS AND TOURISTS
  - 5 MINUTE WALK TO PEEL AND MCGILL METRO STATIONS

#### LOWER LEVEL 5,206 SF

### FLOOR PLANS

**K** | SAINT CATHERINE WEST

EATON