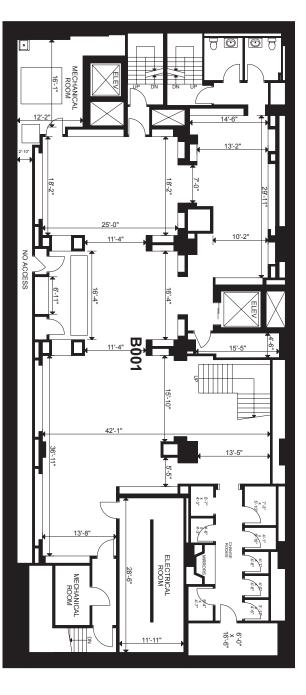

> THE SPACE: GROUND FLOOR: 5.453 SF MEZZANINE: 3.946 SF THIRD FLOOR: 6,014 SF

> > 5,206 SF LOWER LEVEL: 5,844 SF BASEMENT:

- 26,463 SF TOTAL:
- **NET RENT:** CONTACT LISTING AGENTS
- ADDITIONAL RENT: \$43.05 PSF (2024 ESTIMATE) MUNICIPAL & SCHOOL TAXES + OPERATING COSTS
  - AVAILABLE: IMMEDIATELY
  - FRONTAGE: 54' ON SAINT-CATHERINE ST. W. 120' ON MCGILL COLLEGE AVE.
- CEILING HEIGHTS: GROUND FLOOR: 30 FT

MEZZANINE: 11 F T

THIRD FLOOR: 10 FT (NOT INCLUDING SKYLIGHT AREAS)

LOWER LEVEL: 8 FT \*ALL MEASUREMENTS ARE APPROXIMATE

- USE: FLAGSHIP RETAIL
- COMMENTS: CENTRALLY LOCATED IN DOWNTOWN MONTREAL; IN THE CENTER OF THE BUSINESS DISTRICT, NEXT TO MONTREAL EATON CENTRE AND LESS THAN A 10 MINUTE WALK TO MCGILL UNIVERSITY
  - POSITIONED IN PHASE 1 OF THE SAINT-CATHERINE STREET WEST **REVITALIZATION PROJECT**
  - THE AREA IS A MAJOR DESTINATION FOR LOCALS AND TOURISTS
  - 5 MINUTE WALK TO PEEL AND MCGILL METRO STATIONS