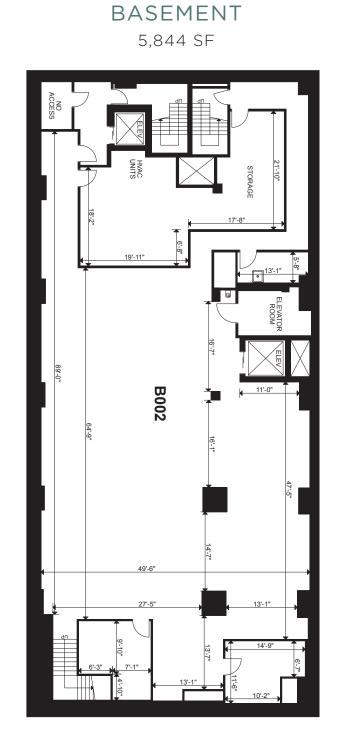

> THE SPACE: GROUND FLOOR: 5.453 SF MEZZANINE: 3.946 SF THIRD FLOOR: 6,014 SF

> > 5,206 SF LOWER LEVEL: 5,844 SF BASEMENT:

- 26,463 SF TOTAL:
- **NET RENT:** CONTACT LISTING AGENTS
- ADDITIONAL RENT: \$43.05 PSF (2024 ESTIMATE) MUNICIPAL & SCHOOL TAXES + OPERATING COSTS
  - AVAILABLE: IMMEDIATELY
  - FRONTAGE: 54' ON SAINT-CATHERINE ST. W. 120' ON MCGILL COLLEGE AVE.
- CEILING HEIGHTS: GROUND FLOOR: 30 FT

MEZZANINE: 11 F T

THIRD FLOOR: 10 FT (NOT INCLUDING SKYLIGHT AREAS)

LOWER LEVEL: 8 FT \*ALL MEASUREMENTS ARE APPROXIMATE

- USE: FLAGSHIP RETAIL
- COMMENTS: CENTRALLY LOCATED IN DOWNTOWN MONTREAL; IN THE CENTER OF THE BUSINESS DISTRICT, NEXT TO MONTREAL EATON CENTRE AND LESS THAN A 10 MINUTE WALK TO MCGILL UNIVERSITY
  - POSITIONED IN PHASE 1 OF THE SAINT-CATHERINE STREET WEST **REVITALIZATION PROJECT**
  - THE AREA IS A MAJOR DESTINATION FOR LOCALS AND TOURISTS
  - 5 MINUTE WALK TO PEEL AND MCGILL METRO STATIONS

#### LOWER LEVEL 5,206 SF