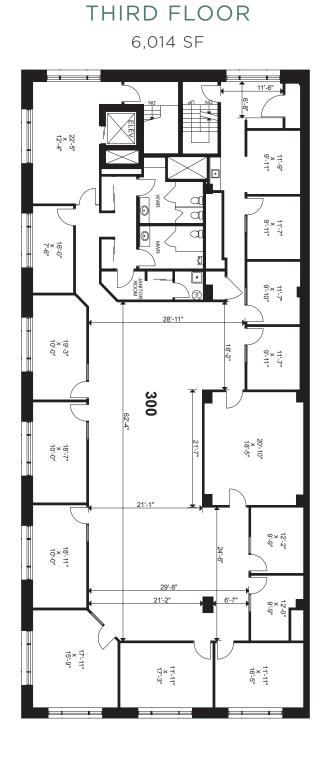

> THE SPACE: GROUND FLOOR: 5.453 SF MEZZANINE: 3.946 SF THIRD FLOOR: 6,014 SF

> > 5,206 SF LOWER LEVEL: 5,844 SF BASEMENT:

- 26,463 SF TOTAL:
- **NET RENT:** CONTACT LISTING AGENTS
- ADDITIONAL RENT: \$43.05 PSF (2024 ESTIMATE) MUNICIPAL & SCHOOL TAXES + OPERATING COSTS
  - AVAILABLE: IMMEDIATELY
  - FRONTAGE: 54' ON SAINT-CATHERINE ST. W. 120' ON MCGILL COLLEGE AVE.
- CEILING HEIGHTS: GROUND FLOOR: 30 FT

MEZZANINE: 11 F T

THIRD FLOOR: 10 FT (NOT INCLUDING SKYLIGHT AREAS)

LOWER LEVEL: 8 FT \*ALL MEASUREMENTS ARE APPROXIMATE

- USE: FLAGSHIP RETAIL
- COMMENTS: CENTRALLY LOCATED IN DOWNTOWN MONTREAL; IN THE CENTER OF THE BUSINESS DISTRICT, NEXT TO MONTREAL EATON CENTRE AND LESS THAN A 10 MINUTE WALK TO MCGILL UNIVERSITY
  - POSITIONED IN PHASE 1 OF THE SAINT-CATHERINE STREET WEST **REVITALIZATION PROJECT**
  - THE AREA IS A MAJOR DESTINATION FOR LOCALS AND TOURISTS
  - 5 MINUTE WALK TO PEEL AND MCGILL METRO STATIONS