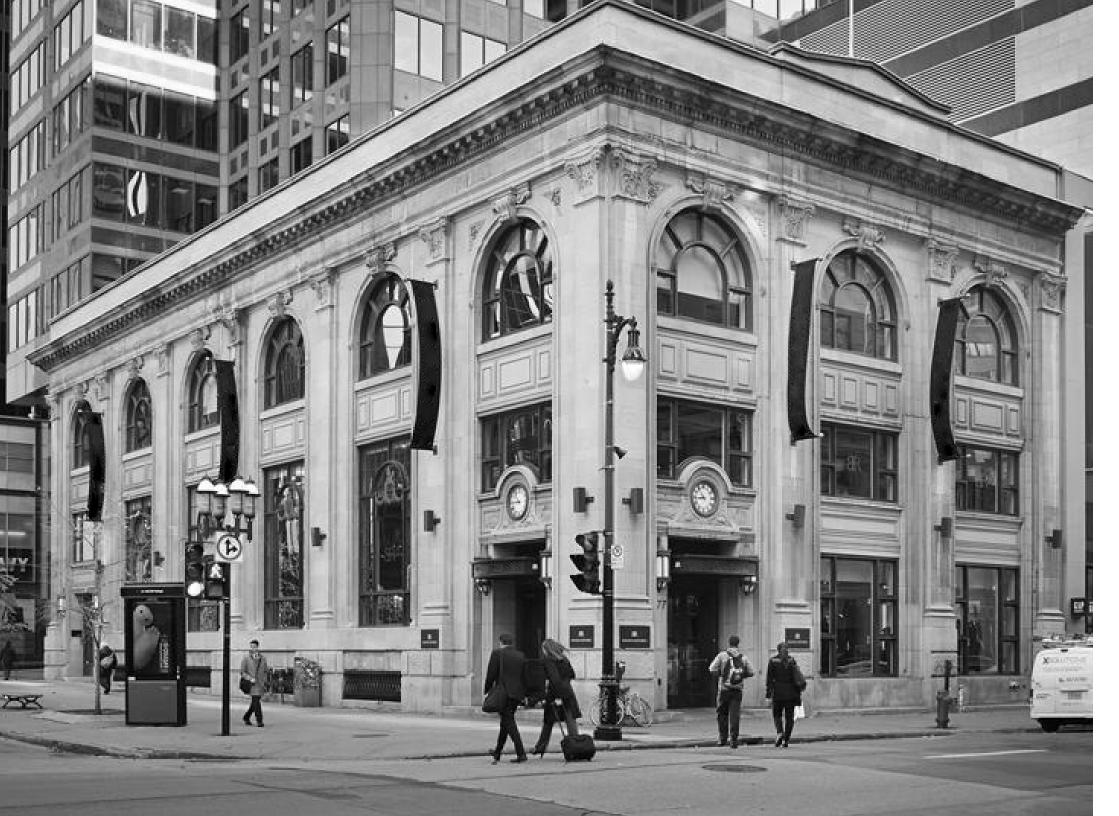

**|||||** aurora

OFTEN TOUTED AS MONTREAL'S "CHAMPS ÉLYSÉES", MCGILL COLLEGE AVENUE OFFERS THE PERFECT BACKDROP TO 777 SAINT-CATHERINE STREET WEST'S STRIKING ARCHITECTURAL FEATURES. THE HISTORIC ELEMENTS CONTINUE THROUGHOUT THE BUILDING'S GRAND INTERIOR, FROM INTRICATELY DETAILED MOLDING, TO THE ORNATE LIGHT FIXTURES, 777 SAINT-CATHERINE STREET WEST PROVIDES A REMARKABLE ENVIRONMENT THAT IS SECOND TO NONE.

OVERVIEW

SAVILLS PRIME GLOBAL RETAIL TEAM AND AURORA REALTY CONSULTANTS ARE PLEASED TO PRESENT AN UNPARALLELED RETAIL OPPORTUNITY AT THE CORNER OF SAINT-CATHERINE STREET WEST AND MCGILL COLLEGE AVENUE. LOCATED IN THE HEART OF DOWNTOWN MONTREAL, 777 SAINT-CATHERINE STREET WEST IS IDEALLY SITUATED AT THE BUSIEST INTERSECTION IN THE CITY.