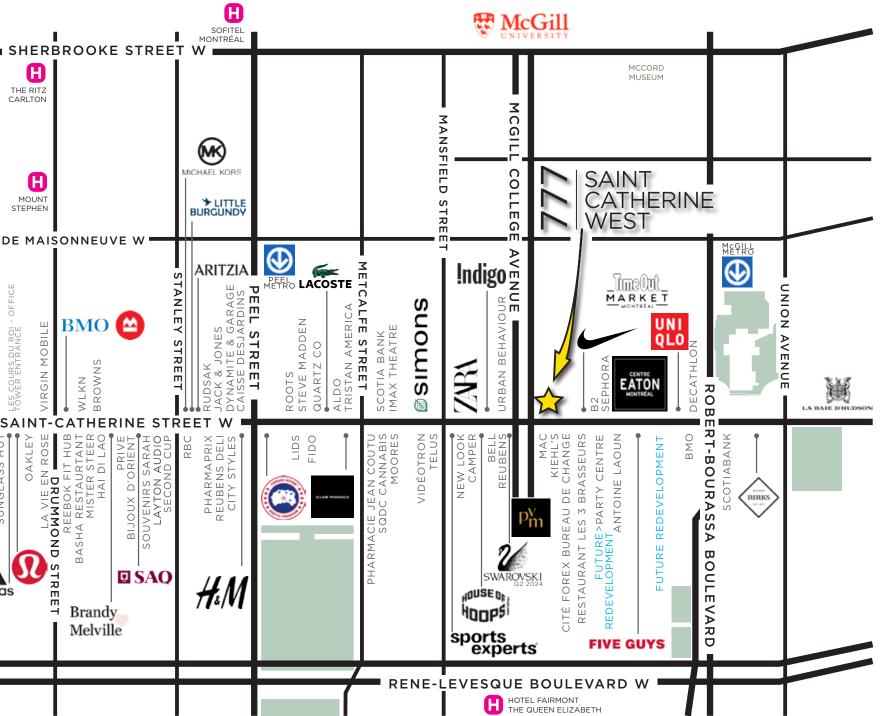

OVERVIEW

SAVILLS PRIME GLOBAL RETAIL TEAM AND AURORA REALTY CONSULTANTS ARE PLEASED TO PRESENT AN UNPARALLELED RETAIL OPPORTUNITY AT THE CORNER OF SAINT-CATHERINE STREET WEST AND MCGILL COLLEGE AVENUE. LOCATED IN THE HEART OF DOWNTOWN MONTREAL, 777 SAINT-CATHERINE STREET WEST IS IDEALLY SITUATED AT THE BUSIEST INTERSECTION IN THE CITY.

MEZZANINE: 11 F T

THIRD FLOOR: 10 FT (NOT INCLUDING SKYLIGHT AREAS)

LOWER LEVEL: 8 FT \*ALL MEASUREMENTS ARE APPROXIMATE

- USE: FLAGSHIP RETAIL
- COMMENTS: CENTRALLY LOCATED IN DOWNTOWN MONTREAL; IN THE CENTER OF THE BUSINESS DISTRICT, NEXT TO MONTREAL EATON CENTRE AND LESS THAN A 10 MINUTE WALK TO MCGILL UNIVERSITY
  - POSITIONED IN PHASE 1 OF THE SAINT-CATHERINE STREET WEST **REVITALIZATION PROJECT**
  - THE AREA IS A MAJOR DESTINATION FOR LOCALS AND TOURISTS
  - 5 MINUTE WALK TO PEEL AND MCGILL METRO STATIONS