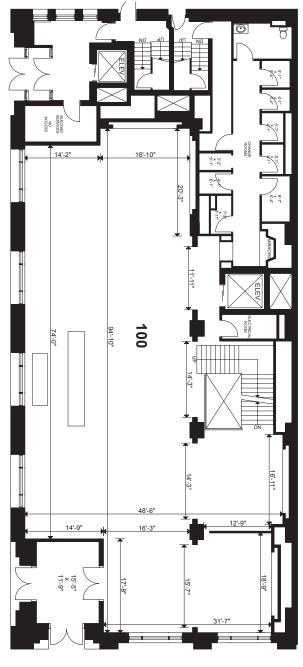

> THE SPACE: GROUND FLOOR: 5.453 SF MEZZANINE: 3.946 SF THIRD FLOOR: 6,014 SF

> > 5,206 SF LOWER LEVEL: 5,844 SF BASEMENT:

- 26,463 SF TOTAL:
- **NET RENT:** CONTACT LISTING AGENTS
- ADDITIONAL RENT: \$43.05 PSF (2024 ESTIMATE) MUNICIPAL & SCHOOL TAXES + OPERATING COSTS
  - AVAILABLE: IMMEDIATELY
  - FRONTAGE: 54' ON SAINT-CATHERINE ST. W. 120' ON MCGILL COLLEGE AVE.
- CEILING HEIGHTS: GROUND FLOOR: 30 FT

MEZZANINE: 11 F T

THIRD FLOOR: 10 FT (NOT INCLUDING SKYLIGHT AREAS)

LOWER LEVEL: 8 FT \*ALL MEASUREMENTS ARE APPROXIMATE

- USE: FLAGSHIP RETAIL
- COMMENTS: CENTRALLY LOCATED IN DOWNTOWN MONTREAL; IN THE CENTER OF THE BUSINESS DISTRICT, NEXT TO MONTREAL EATON CENTRE AND LESS THAN A 10 MINUTE WALK TO MCGILL UNIVERSITY
  - POSITIONED IN PHASE 1 OF THE SAINT-CATHERINE STREET WEST **REVITALIZATION PROJECT**
  - THE AREA IS A MAJOR DESTINATION FOR LOCALS AND TOURISTS
  - 5 MINUTE WALK TO PEEL AND MCGILL METRO STATIONS

### FLOOR PLANS

**K** | SAINT CATHERINE WEST

EATON