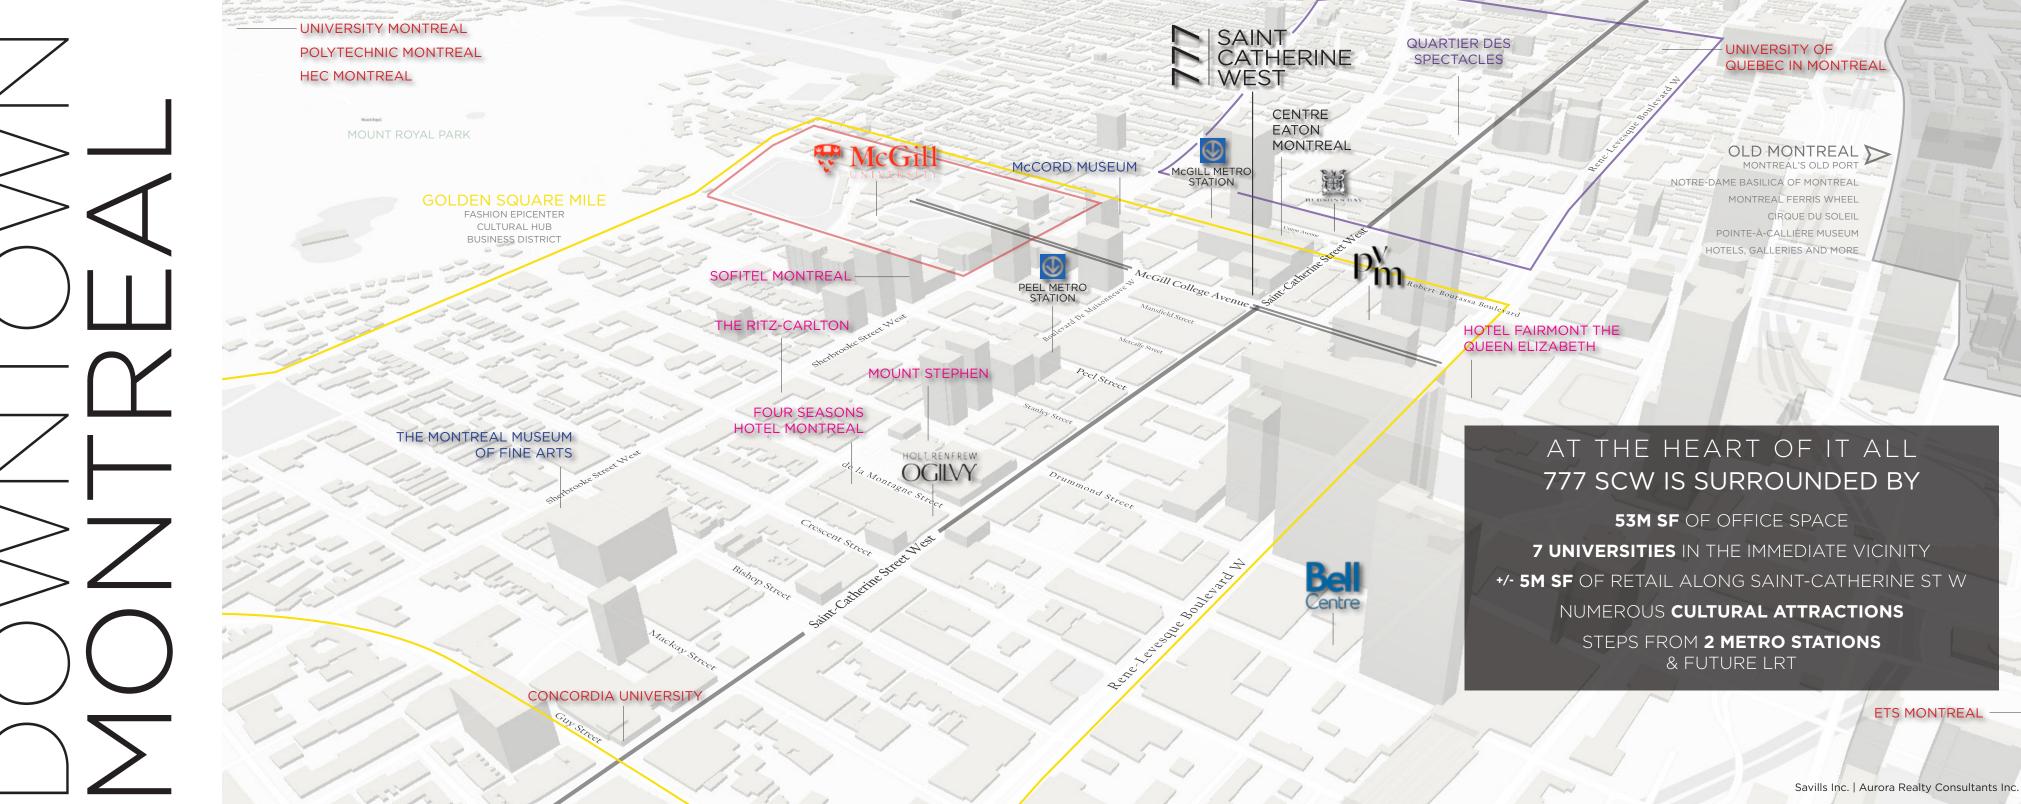

OVERVIEW

SAVILLS PRIME GLOBAL RETAIL TEAM AND AURORA REALTY CONSULTANTS ARE PLEASED TO PRESENT AN UNPARALLELED RETAIL OPPORTUNITY AT THE CORNER OF SAINT-CATHERINE STREET WEST AND MCGILL COLLEGE AVENUE. LOCATED IN THE HEART OF DOWNTOWN MONTREAL, 777 SAINT-CATHERINE STREET WEST IS IDEALLY SITUATED AT THE BUSIEST INTERSECTION IN THE CITY.

MEZZANINE: 11 F T

THIRD FLOOR: 10 FT (NOT INCLUDING SKYLIGHT AREAS)

LOWER LEVEL: 8 FT \*ALL MEASUREMENTS ARE APPROXIMATE

- USE: FLAGSHIP RETAIL
- COMMENTS: CENTRALLY LOCATED IN DOWNTOWN MONTREAL; IN THE CENTER OF THE BUSINESS DISTRICT, NEXT TO MONTREAL EATON CENTRE AND LESS THAN A 10 MINUTE WALK TO MCGILL UNIVERSITY
  - POSITIONED IN PHASE 1 OF THE SAINT-CATHERINE STREET WEST **REVITALIZATION PROJECT**
  - THE AREA IS A MAJOR DESTINATION FOR LOCALS AND TOURISTS
  - 5 MINUTE WALK TO PEEL AND MCGILL METRO STATIONS